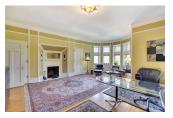

This iconic, historic home is truly unlike any other. Constructed in 1903 by Alfred Pillsbury, the only son of Pillsbury co-founder John S. Pillsbury, the Pillsbury Castle holds a special place in the heart of Minneapolis. The warm and appropriately-scaled grand mansion is nestled within the Washburn-Fair Oaks Historic District in the Whittier Neighborhood. Throughout the Castle, evidence of fine craftsmanship and materials indicative of one of Minnesota's most prominent families are abundant. Flame mahogany, quartersawn oak, and burled walnut, with beautiful leaded glass windows, grandiose fireplaces, and a 17th Century library imported from England showcase a gilded age mansion that is as awe-inspiring today as it was yesteryear.

### Living Room Architectural and Decorative Lighting Wall coverings Fireplace Conversion Repair damaged and missing moldings and refinishing of woodwork Create radiator covers

**Great Hall** Architectural and Decorative Lighting Wall coverings Statement chandelier Repair damaged and missing moldings Repair or replace wood floor