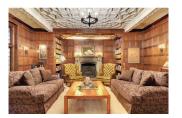

This iconic, historic home is truly unlike any other. Constructed in 1903 by Alfred Pillsbury, the only son of Pillsbury co-founder John S. Pillsbury, the Pillsbury Castle holds a special place in the heart of Minneapolis. The warm and appropriately-scaled grand mansion is nestled within the Washburn-Fair Oaks Historic District in the Whittier Neighborhood. Throughout the Castle, evidence of fine craftsmanship and materials indicative of one of Minnesota's most prominent families are abundant. Flame mahogany, quartersawn oak, and burled walnut, with beautiful leaded glass windows, grandiose fireplaces, and a 17th Century library imported from England showcase a gilded age mansion that is as awe-inspiring today as it was yesteryear.

### **Great Room**

Architectural and Decorative Lighting Replace missing elements of Judges Paneling and book cases that flanked the fireplace Replicate the original stained glass windows that surround the fireplace Refinishing of woodwork Fireplace conversion