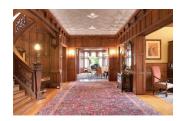

This iconic, historic home is truly unlike any other. Constructed in 1903 by Alfred Pillsbury, the only son of Pillsbury co-founder John S. Pillsbury, the Pillsbury Castle holds a special place in the heart of Minneapolis. The warm and appropriately-scaled grand mansion is nestled within the Washburn-Fair Oaks Historic District in the Whittier Neighborhood. Throughout the Castle, evidence of fine craftsmanship and materials indicative of one of Minnesota's most prominent families are abundant. Flame mahogany, quartersawn oak, and burled walnut, with beautiful leaded glass windows, grandiose fireplaces, and a 17th Century library imported from England showcase a gilded age mansion that is as awe-inspiring today as it was yesteryear.