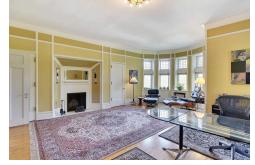

This iconic, historic home is truly unlike any other. Constructed in 1903 by Alfred Pillsbury, the only son of Pillsbury co-founder John S. Pillsbury, the Pillsbury Castle holds a special place in the heart of Minneapolis. The warm and appropriately-scaled grand mansion is nestled within the Washburn-Fair Oaks Historic District in the Whittier Neighborhood. Throughout the Castle, evidence of fine craftsmanship and materials indicative of one of Minnesota's most prominent families are abundant. Flame mahogany, quartersawn oak, and burled walnut, with beautiful leaded glass windows, grandiose fireplaces, and a 17th Century library imported from England showcase a gilded age mansion that is as awe-inspiring today as it was yesteryear.

### Living Room Architectural and Decorative Lighting Wall coverings Fireplace Conversion Repair damaged and missing moldings and refinishing of woodwork Create radiator covers

**Great Hall** Architectural and Decorative Lighting Wall coverings Statement chandelier Repair damaged and missing moldings Repair or replace wood floor