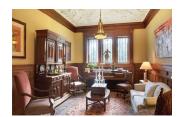

This iconic, historic home is truly unlike any other. Constructed in 1903 by Alfred Pillsbury, the only son of Pillsbury co-founder John S. Pillsbury, the Pillsbury Castle holds a special place in the heart of Minneapolis. The warm and appropriately-scaled grand mansion is nestled within the Washburn-Fair Oaks Historic District in the Whittier Neighborhood. Throughout the Castle, evidence of fine craftsmanship and materials indicative of one of Minnesota's most prominent families are abundant. Flame mahogany, quartersawn oak, and burled walnut, with beautiful leaded glass windows, grandiose fireplaces, and a 17th Century library imported from England showcase a gilded age mansion that is as awe-inspiring today as it was yesteryear.

### **Office Suite**

Enclosure of multiple access points Addition of rest room/ 2 offices Built-ins and crown molding Architectural and Decorative Lighting Kitchenette