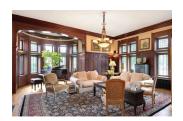

This iconic, historic home is truly unlike any other. Constructed in 1903 by Alfred Pillsbury, the only son of Pillsbury co-founder John S. Pillsbury, the Pillsbury Castle holds a special place in the heart of Minneapolis. The warm and appropriately-scaled grand mansion is nestled within the Washburn-Fair Oaks Historic District in the Whittier Neighborhood. Throughout the Castle, evidence of fine craftsmanship and materials indicative of one of Minnesota's most prominent families are abundant. Flame mahogany, quartersawn oak, and burled walnut, with beautiful leaded glass windows, grandiose fireplaces, and a 17th Century library imported from England showcase a gilded age mansion that is as awe-inspiring today as it was yesteryear.

### Living Room Architectural and Decorative Lighting Wall coverings Fireplace Conversion Repair damaged and missing moldings and refinishing of woodwork Create radiator covers

**Great Hall** Architectural and Decorative Lighting Wall coverings Statement chandelier Repair damaged and missing moldings Repair or replace wood floor