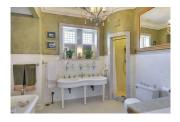

This iconic, historic home is truly unlike any other. Constructed in 1903 by Alfred Pillsbury, the only son of Pillsbury co-founder John S. Pillsbury, the Pillsbury Castle holds a special place in the heart of Minneapolis. The warm and appropriately-scaled grand mansion is nestled within the Washburn-Fair Oaks Historic District in the Whittier Neighborhood. Throughout the Castle, evidence of fine craftsmanship and materials indicative of one of Minnesota's most prominent families are abundant. Flame mahogany, quartersawn oak, and burled walnut, with beautiful leaded glass windows, grandiose fireplaces, and a 17th Century library imported from England showcase a gilded age mansion that is as awe-inspiring today as it was yesteryear.

### Primary Bedroom

**Plumbing Fixtures** 

Wall coverings

Tile

Mirrors

Architectural and Decorative Lighting Built-in cabinets and wainscoting Radiator covers Access to future balcony Window treatments

Primary Bath (former primary closet)