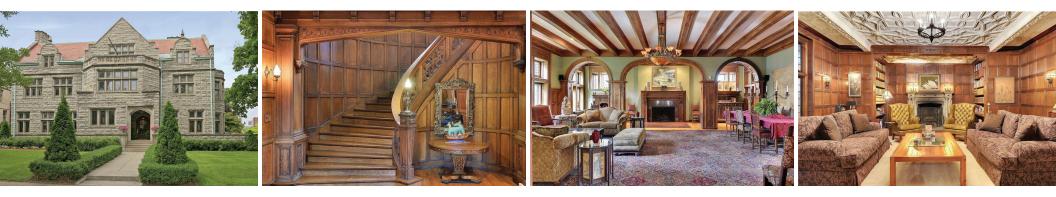

This iconic, historic home is truly unlike any other. Constructed in 1903 by Alfred Pillsbury, the only son of Pillsbury co-founder John S. Pillsbury, the Pillsbury Castle holds a special place in the heart of Minneapolis. The warm and appropriately-scaled grand mansion is nestled within the Washburn-Fair Oaks Historic District in the Whittier Neighborhood. Throughout the Castle, evidence of fine craftsmanship and materials indicative of one of Minnesota's most prominent families are abundant. Flame mahogany, quartersawn oak, and burled walnut, with beautiful leaded glass windows, grandiose fireplaces, and a 17th Century library imported from England showcase a gilded age mansion that is as awe-inspiring today as it was yesteryear.