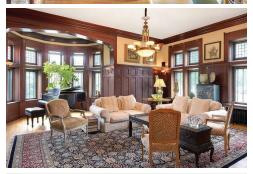

### Library

Built-in bookcases Coffered ceiling Architectural and Decorative Lighting Window treatments Radiator Covers

Laundry Room Washer and dryer Built-in cabinets Wainscoting Tile Flooring Solid surfaces