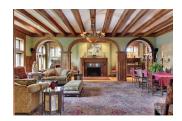

This iconic, historic home is truly unlike any other. Constructed in 1903 by Alfred Pillsbury, the only son of Pillsbury co-founder John S. Pillsbury, the Pillsbury Castle holds a special place in the heart of Minneapolis. The warm and appropriately-scaled grand mansion is nestled within the Washburn-Fair Oaks Historic District in the Whittier Neighborhood. Throughout the Castle, evidence of fine craftsmanship and materials indicative of one of Minnesota's most prominent families are abundant. Flame mahogany, quartersawn oak, and burled walnut, with beautiful leaded glass windows, grandiose fireplaces, and a 17th Century library imported from England showcase a gilded age mansion that is as awe-inspiring today as it was yesteryear.

### **Great Room**

Architectural and Decorative Lighting Replace missing elements of Judges Paneling and book cases that flanked the fireplace Replicate the original stained glass windows that surround the fireplace Refinishing of woodwork Fireplace conversion