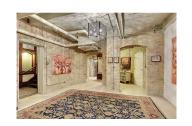

This iconic, historic home is truly unlike any other. Constructed in 1903 by Alfred Pillsbury, the only son of Pillsbury co-founder John S. Pillsbury, the Pillsbury Castle holds a special place in the heart of Minneapolis. The warm and appropriately-scaled grand mansion is nestled within the Washburn-Fair Oaks Historic District in the Whittier Neighborhood. Throughout the Castle, evidence of fine craftsmanship and materials indicative of one of Minnesota's most prominent families are abundant. Flame mahogany, quartersawn oak, and burled walnut, with beautiful leaded glass windows, grandiose fireplaces, and a 17th Century library imported from England showcase a gilded age mansion that is as awe-inspiring today as it was yesteryear.